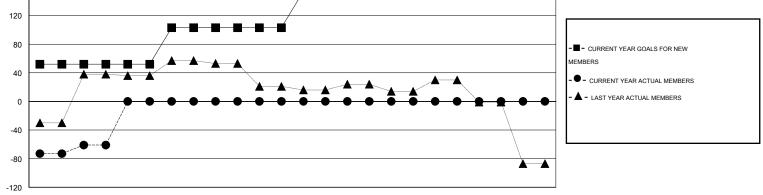

## GMT: KAMLESH JAIN

| LOCATION | INDIA |
|----------|-------|
|----------|-------|

|                       |                  | Clubs               |                            |                             |               |                    | Members                          |                              |                             |
|-----------------------|------------------|---------------------|----------------------------|-----------------------------|---------------|--------------------|----------------------------------|------------------------------|-----------------------------|
| RESULTS FOR 2014-2015 |                  |                     |                            | RESULTS FOR 2014-2015       |               |                    |                                  |                              |                             |
| QUARTER               | NEW CLUB<br>GOAL | ACTUAL NEW<br>CLUBS | ACTUAL<br>DROPPED<br>CLUBS | ACTUAL NET<br>GAIN/<br>LOSS | QUARTER       | NEW MEMBER<br>GOAL | ACTUAL TOTAL<br>MEMBERS<br>ADDED | ACTUAL<br>DROPPED<br>MEMBERS | ACTUAL NET<br>GAIN/<br>LOSS |
| JULY/AUG/SEPT         | 4                | 4                   | 0                          | 4                           | JULY/AUG/SEPT | 104                | 184                              | 306                          | -122                        |
| OCT/NOV/DEC           | 2                | 0                   | 0                          | 0                           | OCT/NOV/DEC   | 102                | 0                                | 0                            | 0                           |
| JAN/FEB/MAR           | 2                | 0                   | 0                          | 0                           | JAN/FEB/MAR   | 102                | 0                                | 0                            | 0                           |
| APR/MAY/JUNE          | 0                | 0                   | 0                          | 0                           | APR/MAY/JUNE  | 0                  | 0                                | 0                            | 0                           |

JULY JULY AUG AUG SEPT SEPT OCT OCT NOV NOV DEC DEC JAN JAN FEB FEB MAR MAR APR APR MAY MAY JUNE JUNE

| DROPPED CLUBS: 0 | 11 CLUBS OF 57 ADDED 1 OR MORE<br>NEW MEMBERS | GENDER DISTRIBUTION   |                |     |  |
|------------------|-----------------------------------------------|-----------------------|----------------|-----|--|
|                  |                                               | MALE                  | 1,729 (79.94%) |     |  |
|                  |                                               | FEMALE                | 434 (20.06%)   |     |  |
| DROPPED MEMBERS  |                                               |                       |                |     |  |
| DECEASED 5       | CLICK HERE FOR HEALTH                         |                       | c              | 872 |  |
| CLUB CANCELLED 0 | ASSESSMENT DATA                               | FAMILY UNIT MEMBERS   |                | 402 |  |
| OTHER 148        |                                               | HEAD OF HOUSEHOLD     |                |     |  |
| TOTAL 153        |                                               | NON-HEAD OF HOUSEHOLD |                |     |  |