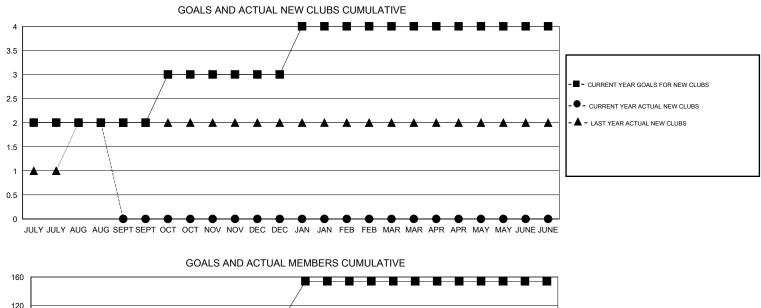

## GMT: KAMLESH JAIN

| LOCATION | INDIA |
|----------|-------|
|----------|-------|

|                       |                  | Clubs               |                            |                             |               |                    | Members                          |                              |                             |
|-----------------------|------------------|---------------------|----------------------------|-----------------------------|---------------|--------------------|----------------------------------|------------------------------|-----------------------------|
| RESULTS FOR 2014-2015 |                  |                     |                            | RESULTS FOR 2014-2015       |               |                    |                                  |                              |                             |
| QUARTER               | NEW CLUB<br>GOAL | ACTUAL NEW<br>CLUBS | ACTUAL<br>DROPPED<br>CLUBS | ACTUAL NET<br>GAIN/<br>LOSS | QUARTER       | NEW MEMBER<br>GOAL | ACTUAL TOTAL<br>MEMBERS<br>ADDED | ACTUAL<br>DROPPED<br>MEMBERS | ACTUAL NET<br>GAIN/<br>LOSS |
| JULY/AUG/SEPT         | 4                | 4                   | 0                          | 4                           | JULY/AUG/SEPT | 104                | 184                              | 306                          | -122                        |
| OCT/NOV/DEC           | 2                | 0                   | 0                          | 0                           | OCT/NOV/DEC   | 102                | 0                                | 0                            | 0                           |
| JAN/FEB/MAR           | 2                | 0                   | 0                          | 0                           | JAN/FEB/MAR   | 102                | 0                                | 0                            | 0                           |
| APR/MAY/JUNE          | 0                | 0                   | 0                          | 0                           | APR/MAY/JUNE  | 0                  | 0                                | 0                            | 0                           |

JULY JULY AUG AUG SEPT SEPT OCT OCT NOV NOV DEC DEC JAN JAN FEB FEB MAR MAR APR APR MAY MAY JUNE JUNE

| DROPPED CLUBS: 0 | 11 CLUBS OF 57 ADDED 1 OR MORE<br>NEW MEMBERS | GENDER DISTRIBUTION   |                |     |  |
|------------------|-----------------------------------------------|-----------------------|----------------|-----|--|
|                  |                                               | MALE                  | 1,729 (79.94%) |     |  |
|                  |                                               | FEMALE                | 434 (20.06%)   |     |  |
| DROPPED MEMBERS  |                                               |                       |                |     |  |
| DECEASED 5       | CLICK HERE FOR HEALTH                         |                       | c              | 872 |  |
| CLUB CANCELLED 0 | ASSESSMENT DATA                               | FAMILY UNIT MEMBERS   |                | 402 |  |
| OTHER 148        |                                               | HEAD OF HOUSEHOLD     |                |     |  |
| TOTAL 153        |                                               | NON-HEAD OF HOUSEHOLD |                |     |  |